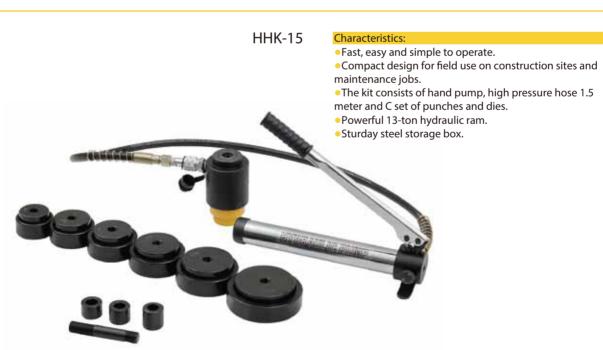

| Model  | Output<br>force<br>(ton) | Ram<br>stroke<br>(mm) | Max.thickness(mm)  |            | Punch         | Punch dies           | G.W. | Packing size |
|--------|--------------------------|-----------------------|--------------------|------------|---------------|----------------------|------|--------------|
|        |                          |                       | Stainless<br>steel | Mild steel | range<br>(mm) | (mm)                 | (Kg) | (mm)         |
| HHK-15 | 13                       | 25                    | 2                  | 4          | 16-114        | Ø63Ø76Ø80Ø89Ø100Ø114 | 26.2 | 490×255×130  |