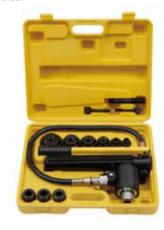

## HHK-8D

## Characteristics:

- Fast, easy and simple to operate.
- Compact design for field use on construction sites and maintenance jobs.
- The kit is consists of hand pump, high pressure hose 0.8 meter and B set of punches and dies.
- Sturday plastic carry case.

| Model  | Output<br>force<br>(ton) | Ram<br>stroke<br>(mm) | Max.thickness(mm)  |            | Punch         | Punch dies         | G.W. | Packing size |
|--------|--------------------------|-----------------------|--------------------|------------|---------------|--------------------|------|--------------|
|        |                          |                       | Stainless<br>steel | Mild steel | range<br>(mm) | (mm)               | (Kg) | (mm)         |
| HHK-8D | 11                       | 22                    | 1.6                | 3.2        | 16-60         | Ø22Ø27Ø34Ø43Ø49Ø60 | 11.5 | 445×380×160  |